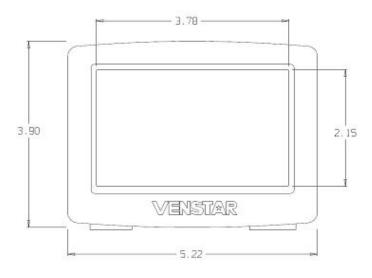

## Commercial WiFi Thermostat T8850



## STANDARD FEATURES:

- For use with gas/electric, heat pump and electric units up to 4-stages of heat, 2-stage cool
- Built-in 2.4Ghz wireless B/G/N WiFi antenna, WEP and WPA/WPA2 compatible
- 365-day programmable, 7, 5/2, 1-day or non-programmable
- Up to 3 occupied time periods per day
- California Title-24 approved
- Full color touchscreen with customizable wallpaper and screen savers
- Customizable service alerts that can display dealers' name, full color logo and phone number
- High resolution touchscreen display with 4.3" diagonally viewing area
- 3 advanced security levels with customizable 4-digit passcode for full screen lock
- Automatic daylight savings operation
- 72-hour super-cap for keeping internal time current during power loss
- Energy Watch keeps track of energy use b