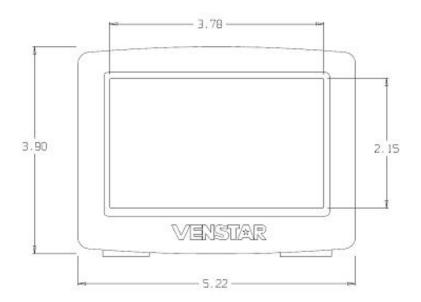

## Residential WiFi Thermostat T7850



## **STANDARD FEATURES:**

- For use with gas/electric, heat pump and electric units up to 4-stages of heat, 2-stage cool
- Built-in 2.4Ghz wireless B/G/N WiFi antenna, WEP and WPA/WPA2 compatible
- 7-day programmable, 5/2, 1-day or non-programmable with up to 4 time periods per day
- California Title-24 approved
- Full color touchscreen with customizable wallpaper and screen savers
- Simple stat mode for very easy operation
- Customizable service alerts that can display dealers' name, full color logo and phone number
- High resolution touchscreen display with 4.3" diagonally viewing area
- Automatic daylight savings operation
- Free cooling option controls outside air damper based on optional outdoor air temperature sensor
- Dual fuel control with adjustable outdoor balance point temper