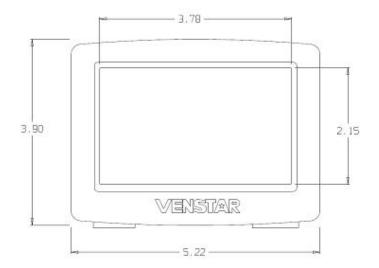

## Commercial ColorTouch Thermostat T6900



## **STANDARD FEATURES:**

- For use with gas/electric, heat pump and electric units up to 4-stages of heat, 2-stage cool
- 365-day programmable, 7, 5/2, 1-day or non-programmable
- Up to 3 occupied time periods per day
- Full color touchscreen with customizable wallpaper and screen savers
- Customizable service alerts that can display dealers' name, full color logo and phone number
- High resolution touchscreen display with 4.3" diagonally viewing area
- 3 advanced security levels with customizable 4-digit passcode for full screen lock
- Humidification setpoint of 0% ~ 60% on AUX contact
- Dehumidification setpoint of 25% ~ 99% on AUX contact with selectable reheat feature
- Cool to Dehumidify with selectable 0 ~ 20F overshoot
- Automatic daylight savings operation
- 72-hour super-cap f