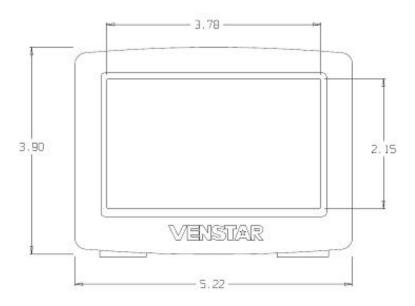

## Residential ColorTouch Thermostat T5900



## **STANDARD FEATURES:**

- For use with gas/electric, heat pump and electric units up to 4-stages of heat, 2-stage cool
- 7-day programmable, 5/2, 1-day or non-programmable with up to 4 time periods per day
- Full color touchscreen with customizable wallpaper and screen savers
- Simple stat mode for very easy operation
- Customizable service alerts that can display dealers' name, full color logo and phone number
- High resolution touchscreen display with 4.3" diagonally viewing area
- Humidification setpoint of 0% ~ 60% on AUX contact
- Dehumidification setpoint of 25% ~ 99% on AUX contact with selectable reheat feature
- Cool to Dehumidify with selectable 0 ~ 20F overshoot
- Automatic daylight savings operation
- Energy Watch keeps track of energy use by tracking heating, cooling and