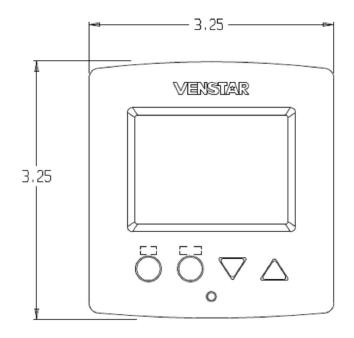

## 7-Day Programmable WiFi Thermostat T2000

## STANDARD FEATURES:

- 7-day programmable with up to 4 time periods per day
- Up to 2-stages of heat, 2-stage cool for use with gas/electric, heat pump and electric HVAC equipment
- Built-in 2.4Ghz wireless B/G/N WiFi antenna, WEP and WPA/WPA2 compatible
- Local API for 3<sup>rd</sup> party monitor and control
- Bi-color LED indicates a heating or cooling demand
- · Scrolling display with FDD Alert
- Large easy to read LED backlit display
- All programming and setpoints stored in non-volatile memory, and are never lost in power failure
- Service filter and service drain pan indicators
- Adjustable dead bands
- California Title 24 compliant
- Free Configurator app to easily set up WiFi and thermostats settings
- Accepts optional wireless WiFi temperature sensor (part number ACCTSENWIFI)
- Accepts optional wall plates (part numbers ACC0421S, M or L)
- 1-year limited warranty