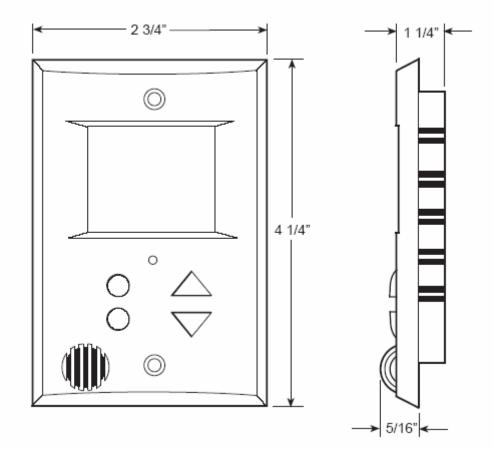

## Venstar Flat Stat 1-Day Programmable T1000FS

## STANDARD FEATURES:

- Low profile design fits flat to wall for attractive, unobtrusive look.
- Mounting bracket included for easy drywall installation.
- Large, easy to read display.
- Auto Changeover, 2-Stage Heat/Cool for use with gas/electrics, heat pumps, electric & hydronic heat.
- Dual-Setpoint with adjustable deadband, setpoint adjustment range from 35° to 99° F, switchable to °C.
- Configurable Programming can be made programmable (single day) or non-programmable.
- Configurable Display set up as dual setpoint or single setpoint for ultra-simple operation.
- Thermostat Locking Set points can be adjusted only by authorized individuals if this feature is turned on.
- Thermoglow Continuously Lit Electro-luminous Display.
- Display shows both heating and cooling setpoints and room temperature simultaneously.
- Maintains temperature to within 1° of setpoint.
- Adjustable deadband can be adjusted 1 to 6 degrees.
- Temperature sensor calibration.
- All programming and setpoints stored in non-volatile memory, and are never lost in power failure.
- Sleek styling and white color blend beautifully into any decor.
- Red/Green LED shows whether thermostat is calling for Heating or Cooling.
- 5 minute compressor time guard and adjustable cycle limit, both overrideable for servicing equipment.