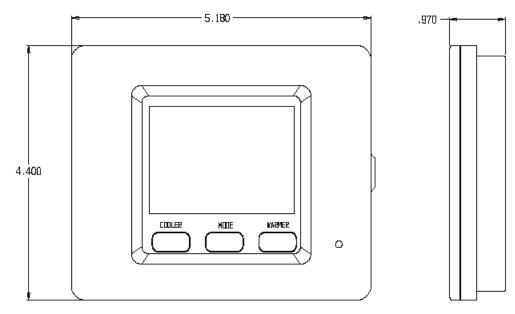

## Source One LX Thermostat S1-THSU21P1S

## **STANDARD FEATURES:**

- 1-day programmable with up to 4 time periods per day or non-programmable
- Up to 2-stages of heat, 1-stage cool for use with gas/electric, heat pump and electric HVAC equipment
- Customizable scrolling display can show dealers name and phone number for service alerts
- Scrolling display supports English, Spanish and French languages
- Diagnostic testing mode for technicians to exercise all outputs at installation
- Emergency Heat switch when set in heat pump mode
- LED light pipe display and backlit color coded keys
- Energy Star Listed
- All programming and setpoints stored in non-volatile memory, and are never lost in power failure
- Service filter, service drain pan and service UV lamp indicators
- Outdoor sensor ready (wired or wireless)
- Accepts optional Plug-In Communication module for wireless accessories (part number S1-LXRFM)
- Accepts optional Plug-In wireless outdoor remote sensor (part number S1-LXRFTS)
- Accepts optional Plug-In Comfort Call phone module (part number S1-LXCC)
- Accepts optional Plug-In USB Programmer (part number S1-LXPROG)
- 5-year limited warranty