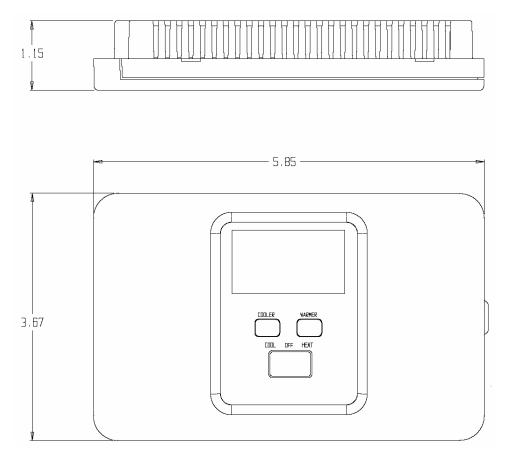

## 7-Day Programmable Thermostat S1-THEU21P7S

## **STANDARD FEATURES:**

- 7- day programmable with up to 4 time periods
- 2-stage heat, 1-stage cool for use with gas/electric, heat pump, electric and hydronic
- Auxiliary heat indicator
- Works with 24-volt system power
- · Large, easy to read LED backlit display
- Extremely simple to operate and program
- · Sleek styling and white color blends beautifully into any decor
- Can be used as programmable or non-programmable
- All programming and setpoints stored in non-volatile memory, and are never lost in power failure
- 5-minute compressor time guard and adjustable cycle limit, both defeatable for servicing equipment
- Fully electronic for accurate, responsive temperature control
- Energy Star