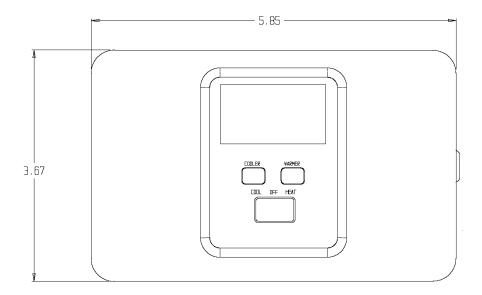

## **STANDARD FEATURES:**

- 5+2 day programmable with up to 4 time periods
- 2-stage heat, 1-stage cool for use with heat pumps
- Emergency heat mode
- Auxiliary heat indicator
- Auxiliary heat switch
- Works with two "AA" batteries (included) or 24-volt system power
- Large, easy to read backlit display
- Extremely simple to operate and program
- Sleek styling and white color blends beautifully into any decor
- Can be used as programmable or non-programmable
- All programming and setpoints stored in non-volatile memory, and are never lost in power failure
- Service filter indicator
- Low battery indicator
- 5-minute compressor time guard and adjustable cycle limit, both defeatable for servicing equipment
- LED backlit display can turned on continuously in 24-volt operation
- Fully electronic for accurate, responsive temperature control
- Energy Star
- California Title 24