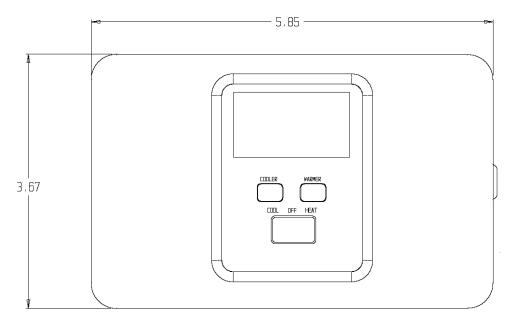

## STANDARD FEATURES:

- Non-Programmable
- 2-stage heat, 1-stage cool for use with heat pumps
- Emergency heat mode
- Auxiliary heat indicator
- Auxiliary heat switch
- Works with two "AA" batteries (included) or 24-volt system power
- Large, easy to read display
- Extremely simple to operate
- Sleek styling and white color blends beautifully into any decor
- Setpoints stored in non-volatile memory, and are never lost in power failure
- Low battery indicator
- 5-minute compressor time guard
- Fully electronic for accurate, responsive temperature control