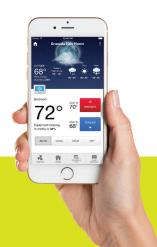

# With our FREE app, access all these features remotely from your mobile device

#### **View Thermostat Information**

- Name & location of the thermostat
- Current weather & forecast
- Change heat & cool setpoints
- Change thermostat modes
- View equipment status: heating, cooling, off – including lockouts

## View Current System Temperatures with High and Low Values for the Day

- Indoor temperature
- Outdoor temperature
- Supply air temperature\*

View Heating & Cooling Runtimes for the Day, Current Week, and Last Week