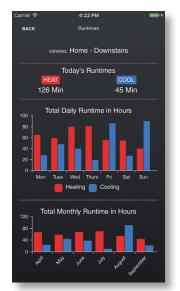

## View Current System Temperatures with High and Low Values for the Day

- Indoor temperature
- Outdoor temperature
- Supply air temperature\*

View Heating & Cooling Runtimes for the Day, Current Week, and Last Week

#### View Daily, Weekly, and Monthly Runtime Graphs