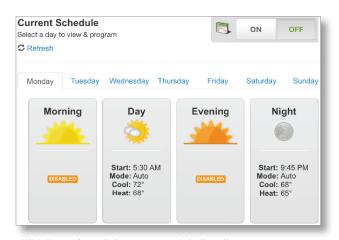

Set "Home" or "Away" at the Touch of a Button

Enable or Disable the Time Period Schedule

#### Program Time Period Schedules Security Settings

- Set view only access
- Disable mode changes
- Enable setpoint limits