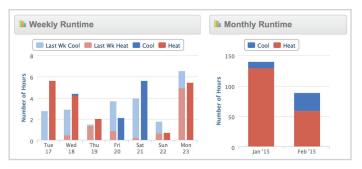

y" at the Touch of a Button

Enable or Disable the Time Period Schedule

#### **View Thermostat Alerts**

- Supply air temperature\*
- Time for service
- Air filter replacement

## View Current System Temperatures with High and Low Values for the Day

- Indoor temperature
- Outdoor temperature
- Supply air temperature\*

View Heating & Cooling Runtimes for the Day, Current Week, and Last Week

\*Remote ACC-TSENWIFI Sensor required for this feature

# Courter Canada Hills Home Cranada Hills Home Cutside Granada Hills Home Cutside Granada Hills Home Fin Thur Wed Granada Hills Home Court To Warmer Fin Thur Wed Fin Thur Wed Granada Hills Home Court To Warmer Equipment Cooling Humidity is 34% Fin Thur Wed Warmer Fin Thur Wed Fin

# FREE Additional Features available from the Skyport web site:



#### View Daily, Weekly, and Monthly Runtime Graphs

#### **Advanced Confirguation**

- Stage deadbands
- Thermostat language
- Readout in degrees F or C

#### Program Time Period Schedules Security Settings

- Set view only access
- Disable mode changes
- Enable setpoint limits

## Can program vacation times up to 1 year in advance



#### With just a few clicks, you can globally adjust:

- Temperature
- Time Period Schedules
- Mode
- Vacations

#### **Global Changes**



With just a few clicks you can globally adjust:

- Temperatures
- Mode
- Time Period Schedules
- Holidays Up to 5 years in advance
- Send Messages