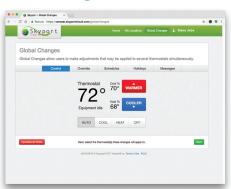

#### With just a few clicks, you can globally adjust:

- Temperature
- Time Period Schedules
- Mode
- Vacations

#### **Global Changes**

With just a few clicks you can globally adjust:

- Temperatures
- Mode
- Time Period Schedules
- Holidays Up to 5 years in advance
- Send Messages