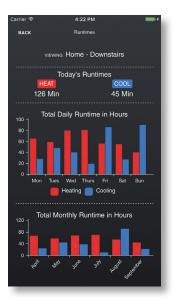

## View Current System Temperatures with High and Low Values for the Day

- Indoor temperature
- Outdoor temperature
- Supply air temperature\*

View Heating & Cooling Runtimes for the Day, Current Week, and Last Weekk

#### View Daily, Weekly, and Monthly Runtime Graphs