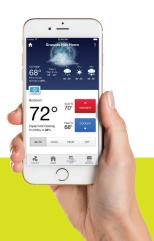

# With our FREE app, access all these features remotely from your mobile device

#### **View Thermostat Information**

- Name & location of the thermostat
- Current weather & forecast
- Change heat & cool setpoints
- Change thermostat modes
- View equipment status: heating, cooling, off — including lockouts

Set "Home" or "Away" at the Touch of a Button

**Enable or Disable the Time Period Schedule** 

## View Current System Temperatures with High and Low Values for the Day

- Indoor temperature
- Outdoor temperature
- Supply air temperature\*

View Heating & Cooling Runtimes for the Day, Current Week, and Last Weekk