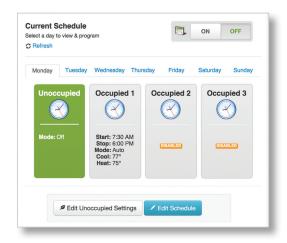

Set "Home" or "Away" at the Touch of a Button

**Enable or Disable the Time Period Schedule** 

### Program Time Period Schedules Security Settings

- Set view only access
- Disable mode changes
- Enable setpoint limits