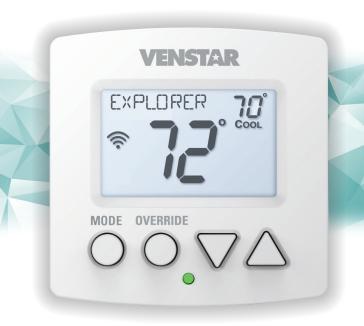

## **EXPLORER** Mini

#### standard features

- · Gas/electric or heat pump
- · 2 heat, 2 cool multi stage
- 7-day programmable
- Smart fan (fan switches to auto mode when unoccupied)
- Up to 4 hour override
- Pre-Occupancy Fan Purge
- Large, easy to read display
- Night time control of display backlight
- Bi-color LED indicates a heating or cooling demand
- Dry contact input
- Compatible with condensate overflow warning systems lockout compressor with message on the display
- Fahrenheit or Celsius display
- Non-volatile memory
- Keypad lock
- Title 24 compliant
- · OpenADR 2.0b Certified with Skyport
- · Global Changes with Skyport
- FDD (Equipment Fault Protection) notification
- Local API for 3rd party monitor and control
- Compatible with ACC-TSENWIFI wireless sensor
- · Configurator app for easy set up