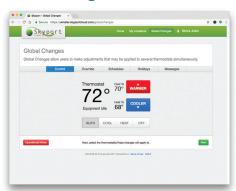

#### With just a few clicks, you can globally adjust:

- Temperature
- Time Period Schedules
- Mode
- Holidays

#### **Global Changes**

With just a few clicks you can globally adjust:

- Temperatures
- Mode
- Time Period Schedules
- Holidays Up to 5 years in advance
- Send Messages

68°

Office 1

Equipment Cooling

AUTO

68°