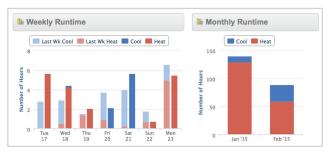

y from your mobile device



#### **View Thermostat Information**

- Name & location of the thermostat
- Current weather & forecast
- Change heat & cool setpoints
- Change thermostat modes
- View equipment status: heating, cooling, off — including lockouts

Set "Home" or "Away" at the Touch of a Button

**Enable or Disable the Time Period Schedule** 

#### **View Thermostat Alerts**

- Supply air temperature\*
- Time for service
- Air filter replacement

## View Current System Temperatures with High and Low Values for the Day

- Indoor temperature
- Outdoor temperature
- Supply air temperature\*

View Heating & Cooling Runtimes for the Day, Current Week, and Last Weekk

\*Remote ACC-TSENWIFI Sensor required for this feature

# FREE Additional Features available from the Skyport web site:



#### View Daily, Weekly, and Monthly Runtime Graphs

#### **Advanced Confirguation**

- Stage deadbands
- Thermostat language
- Readout in degrees F or C

### Program Time Period Schedules Security Settings

- Set view only access
- Disable mode changes
- Enable setpoint limits

# Can program vacation times up to 1 year in advance



#### With just a few clicks, you can globally adjust:

- Temperature
- Time Period Schedules
- Mode
- Holidays

#### **Global Changes**



With just a few clicks you can globally adjust:

- Temperatures
- Mode
- Time Period Schedules
- Holidays Up to 5 years in advance
- Send Messages





68°

Office 1

Equipment Cooling

AUTO

68°

HEAT