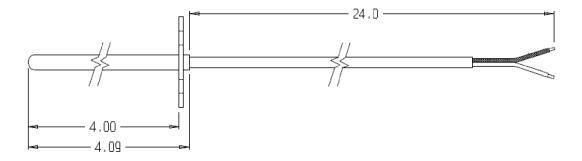

## **STANDARD FEATURES:**

- 4" stainless steel supply/return plenum sensor, 10K Ohm, NTC
- Sensor includes 24 inches of wire
- Can be used as a supply or return plenum sensor with all ColorTouch and most Explorer thermostats
- When used outdoor, this sensor will provide temperature for all ColorTouch and Explorer thermostats
- Two wire nuts are provided for wire connections
- Two sheet metal screws are provided for mounting
- For wire distances over 20 feet use 18 22 gauge 2 conductor unshielded thermostat wire
- Maximum distance between sensor and thermostat is 200ft
- Measurement range is -20F ~ 140F