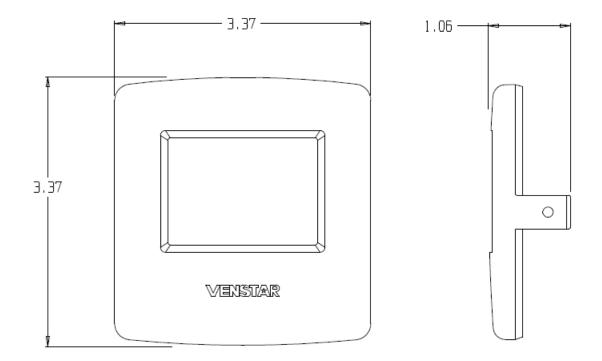

## Explorer Mini Locking Cover ACC0630

## **STANDARD FEATURES:**

- Secures thermostat to the wall plate
- Prevents all buttons from being pushed by unauthorized users
- Supplied with 2 tamper proof screws and installation tool
- Plastic material
- Textured cover
- Designer white color
- Thermostat does not need to be removed or any wires disconnected to install cover
- For use with Venstar Explorer Mini commercial thermostats