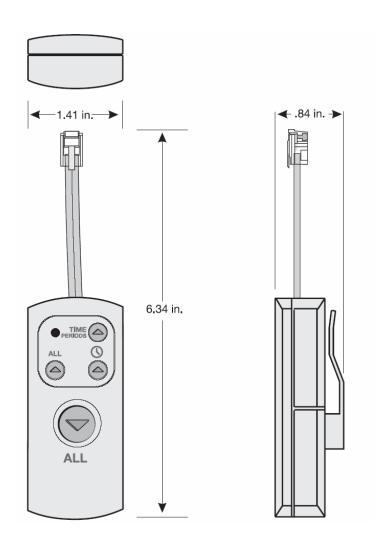

## Venstar EZ Programmer ACC0432

## **STANDARD FEATURES:**

- · Allows quick and easy copying from one thermostat to the next
- It lets the customer choose to upload clock, time period programming or all data
- Battery back-up keeps the clock and day of the week current
- Stores data from all (6) Venstar Slimline Platinum models simultaneously
- Plastic material, designer white color, textured cover
- Includes CR2032, 3 V lithium battery for internal clock
- Works with the following thermostats: Venstar T1700, T1800, T1900, T2700, T2800, T2900