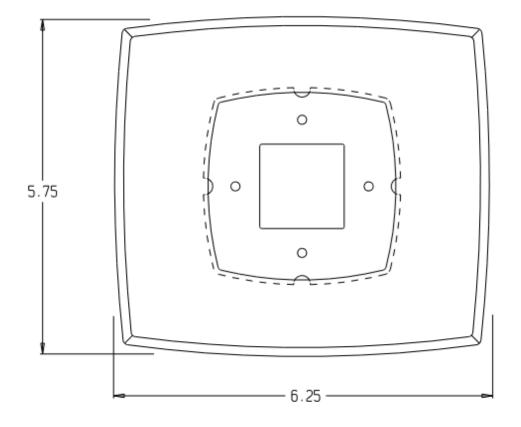

## Venstar Thermostat Wall Plate ACC0421L

## **STANDARD FEATURES:**

- Large wall plate for Venstar small foot print commercial/residential thermostats
- Includes metal adapter plate and screws to fit 2" x 4" junction box
- Designed to cover over small blemished and paint marks on wall
- Plastic material
- Textured surface
- Designer white color
- Easy to clean surface
- For use with the Venstar T1010, T1050 thermostats