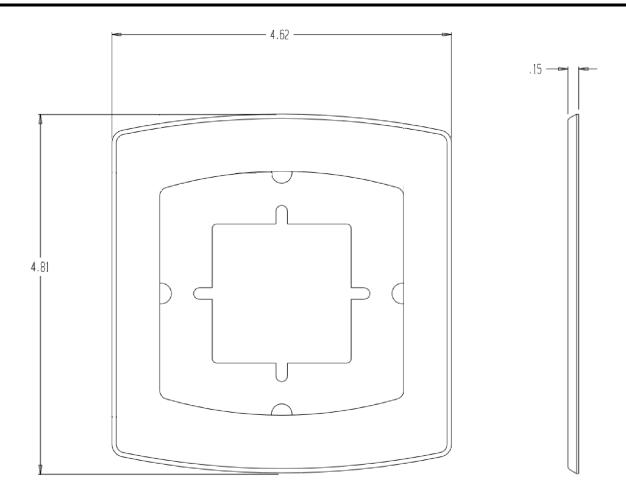

## Venstar Explorer Mini Wall Plate ACC-EMINS

## **STANDARD FEATURES:**

- Small wall plate for Venstar Explorer Mini commercial and residential thermostats
- Includes metal adapter plate and screws to fit a 2" x 4" junction box
- Designed to cover over small blemishes and paint marks on wall
- Plastic material
- Textured surface
- Designer white color
- Easy to clean surface
- For use with Venstar T2000 and T2050 thermostats