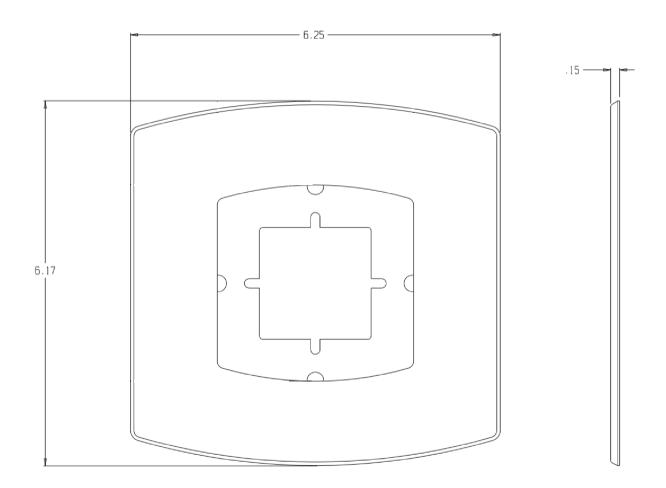

## Venstar Explorer Mini Wall Plate ACC-EMIN-L

## **STANDARD FEATURES:**

- Large wall plate for Venstar Explorer Mini commercial and residential thermostats
- Includes metal adapter plate and screws to fit a 2" x 4" junction box
- Designed to cover over small blemishes and paint marks on wall
- Plastic material
- Textured surface
- Designer white color
- Easy to clean surface
- For use with Venstar T2000 and T2050 thermostats